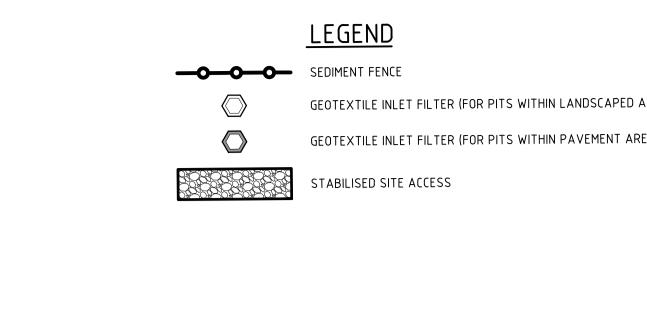

| MOTOST                                                                                                                                                                                                                     |                                                               |  |  |
|----------------------------------------------------------------------------------------------------------------------------------------------------------------------------------------------------------------------------|---------------------------------------------------------------|--|--|
| - +UST                                                                                                                                                                                                                     |                                                               |  |  |
|                                                                                                                                                                                                                            |                                                               |  |  |
|                                                                                                                                                                                                                            |                                                               |  |  |
|                                                                                                                                                                                                                            |                                                               |  |  |
|                                                                                                                                                                                                                            |                                                               |  |  |
|                                                                                                                                                                                                                            |                                                               |  |  |
|                                                                                                                                                                                                                            |                                                               |  |  |
|                                                                                                                                                                                                                            |                                                               |  |  |
|                                                                                                                                                                                                                            |                                                               |  |  |
|                                                                                                                                                                                                                            | 0 10 20 30 40 50m                                             |  |  |
| DESIGNED DATE AC (02 (45                                                                                                                                                                                                   |                                                               |  |  |
| R. LULERU 16703715                                                                                                                                                                                                         | CHARLESTOWN LEISURE CENTRE                                    |  |  |
| VERIFIED E. SHIN DATE 16/03/15   DRAWN J. CHOI SCALE @ A1 1:500                                                                                                                                                            | SEDIMENT & EROSION CONTROL<br>PLAN & DETAILS                  |  |  |
| © THIS DRAWING AND DESIGN IS THE COPYRIGHT OF C&M CONSULTING ENGINEERS PTY.<br>LTD. NO PART OF THIS DRAWING OR DESIGN SHALL BE REPRODUCED OR USED WITHOUT<br>PRIOR WRITTEN CONSENT FROM C&M CONSULTING ENGINEERS PTY. LTD. | STATUS DEVELOPMENT APPROVAL DRAWING No. 01317_701 REVISION 02 |  |  |
|                                                                                                                                                                                                                            |                                                               |  |  |